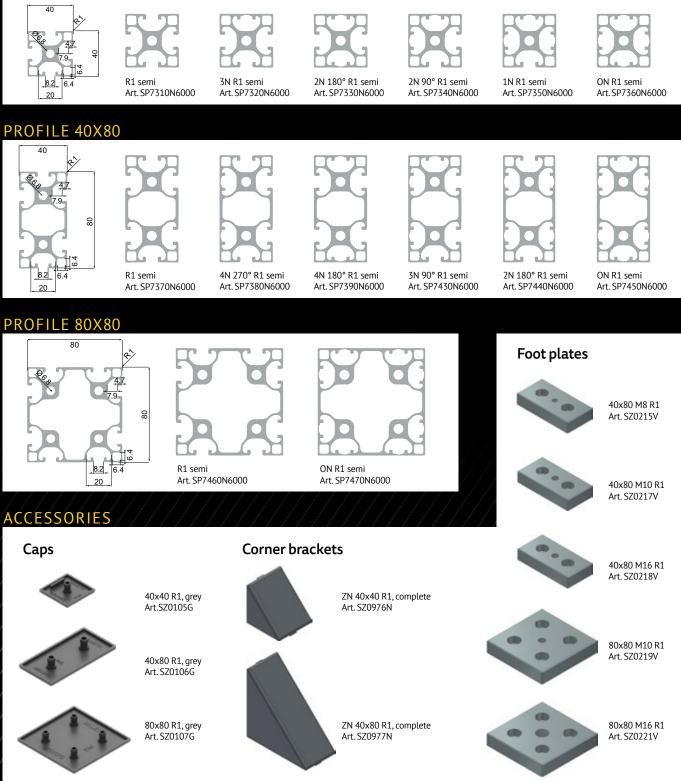

.



Our R1 profile series is particularly suitable for applications in the industrial sectors of conveyor technology, especially for packaged goods in the food industry, the pharmaceutical industry, and the chemical industry in the areas of machine frames, fixtures, and operating equipment.

Additionally, due to its nearly gap-free connections, it excellently meets the increased requirements for cleanroom constructions made from aluminum profiles.

#### THE FOLLOWING FEATURES SPEAK FOR THE PROFILE SERIES R1:

Smooth and clean profile connections

🗹 Elegant design

Profile geometries with closed grooves on different sides

A self-contained modular system that can be individually configured

# PALETTI



Construction profiles with an almost gap-free profile connection.

#### PROFILE 40X40



sales@paletti-group.com l www.paletti-group.com